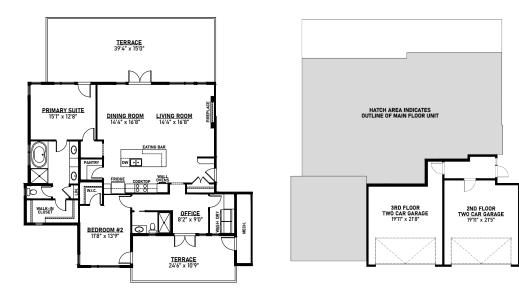

### TOP-FLOOR 1,747 SQFT

- Kitchen Island with Eating Bar
- Large Walk-In Closet with Window in Owner's Suite
- Electric Fireplace in Living Room
- Office Space
- Expansive Covered Terrace with Access from the Living Room, Dining Room and Owner's Suite
- Laundry Room with Convenient Folding Counter
- Spacious 5-Piece Ensuite in Owner's Suite with Water Closet

# CASCADE G-B1

#301, 120 MARINA COVE SE CALGARY, AB 08-0301

2 Car

1,747 SQFT