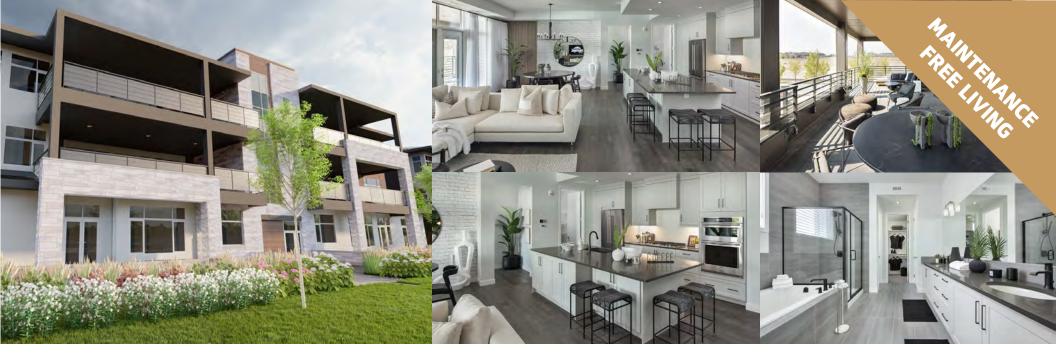

#### RESORT LIVING BY Jayman BUILT

## LIFE READY FOR THE WAY YOU LIVE

### ADDITIONAL FEATURES

- PLUS FIT & FINISH<sup>™</sup>
- Quartz Countertops Throughout
- Electric Fireplace
- Hardwood Flooring
- Under Cabinet Lighting in Kitchen
- Built-in KitchenAid Appliance Package with French Door Fridge and Gas Cooktop
- 12' Ceiling Heights
- Air Conditioning
- Heated Double Car Garage with Full-Width
  Driveway
- Greenspace Views
- Expansive Outdoor Terraces